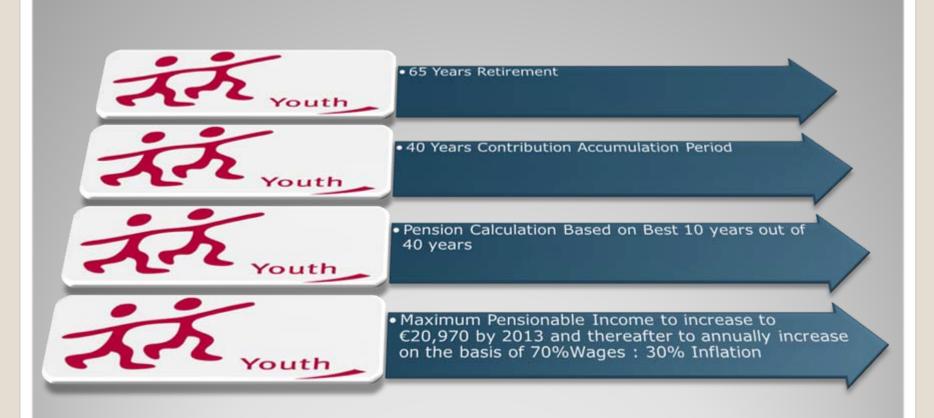

# Strategic Review on the Adequacy, Sustainability and Social Solidarity of the Pensions System

2010 Pensions Working Group

Launched on 1<sup>st</sup> March 2011

To be concluded on 31<sup>st</sup> May 2011

Will be led by Chairman, Pensions Working Group

Documentation available on www.pensionsreform.gov.mt

Electronic Consultation on pensionsreform@gov.mt

### Consultation

Camilleri Report - 1997/1998

Galdes Report - 2000/2003

World Bank Report – 2004

White Paper - 2004

Spiteri Gingell Report - 2005

Government's Principles for Reform - 2006

Parliamentary Debate - 2006

Enactment of Legislation – 2006

Review of Second and Third Pillars - 2009

### **A Decade of Reform**



## **The Need for On-Going Review**



#### **2007 Reform Impact on Switchers**



### **Crediting of Contribution for Parents for Child Rearing**

#### Commissioned NSO to undertake a Climate Survey

Commissioned World Bank for Actuarial, Modelling and Second Pension Review

Consultation sessions held with over 30 stakeholders

Visit to Sweden to understand NDC

Worked with MFSA and Department of Inland Revenue

#### Methodology



### **Base-line Model Behaviour**



#### **Demographic Projected Behaviour**



## **Fertility Impact**

## Increase credits for child rearing biasing towards families with more children

Introduce child rearing credits mechanism for Transitional Group

Establish National Pro-Natal Commission

### **Recommendations**

|                     | Second Se |         |
|---------------------|----------