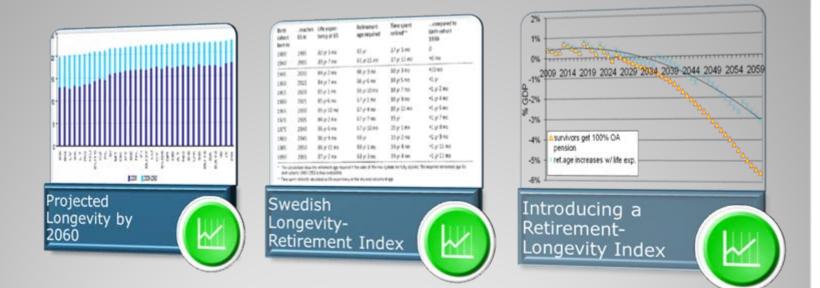

### **Other Recommendations**

2009 2014 2019 2024 2029 2034 2039 2044 2049 2054 2059