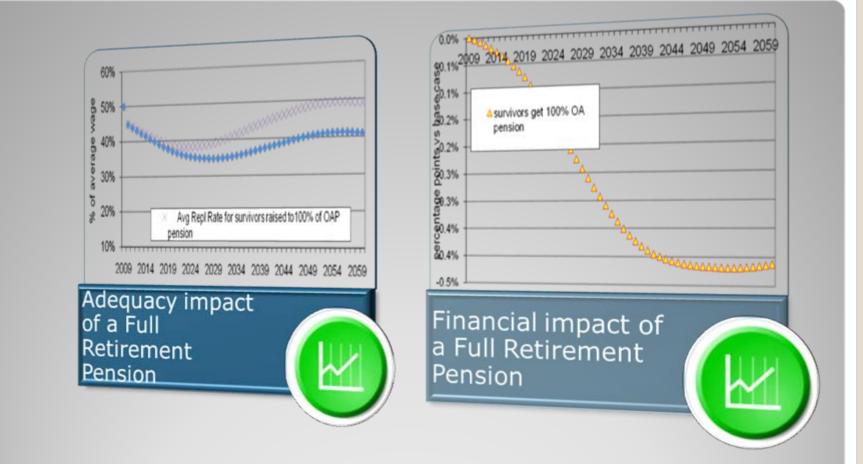

#### Impact of Proposed Changes to First Pension Pension Replacement Rate to Average Wage

#### **Recommendation: Placing Survivor's on a Full Pension**

Widow who is aged 22 years and over when spouse dies prior to retirement age should earn income from gainful activity that exceeds the yearly average of the National Minimum Wage without forfeiting her right to a widow's pension in order to incentivise her to remain active in or re-enter the labour market