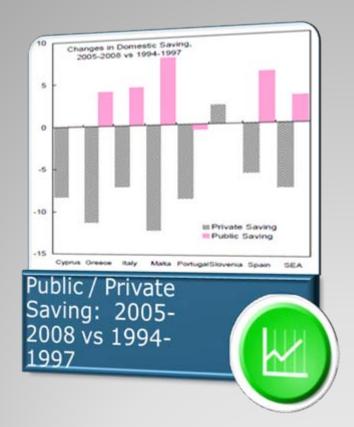

## **Savings and Mortgages**

Considered opinion that the financial and economic crisis, of itself, does not diminish the importance of private pension provision in a well balanced private and State pension framework directed to ensure a quality of life during retirement