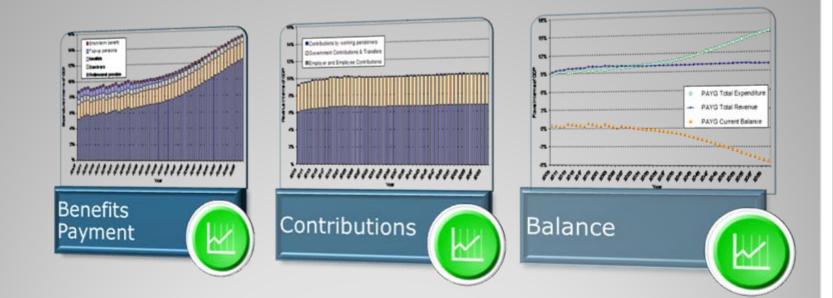

## **Sustainability of First Pension**

### **Other Recommendations**

2009 2014 2019 2024 2029 2034 2039 2044 2049 2054 2059

#### Impact of Proposed Changes to First Pension Pension Replacement Rate to Average Wage