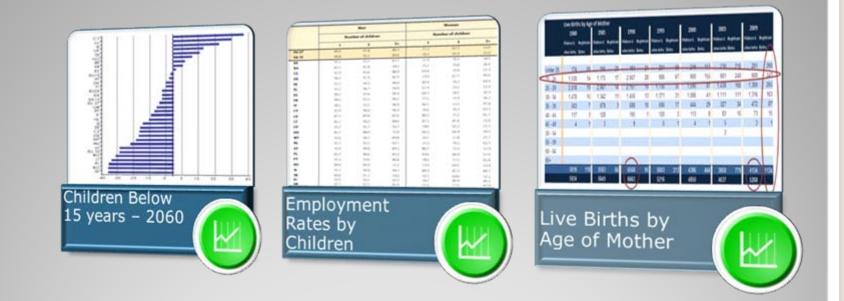

## **Fertility Impact**

2009 Active Participation Rates

|        | Ŝu   |            | 144 |
|--------|------|------------|-----|
| kg gag | kis  | Fenalis    | 5   |
|        | ١    | 1          |     |
|        | Ap   | l-Jane 200 |     |
| 53     | 45   | 45         | £3  |
| 258    | 81   | 61         | 銀5  |
| 58     | 47   | 21         | 32  |
| leui   | 70.5 | 33         |     |

#### Recommendations

Incentivise females (and males) to join the formal economy and decrease participation in the black market economy

On-going assessment of policy measures introduced to increase female participation in the labour market, so as to gauge success, identify lessons learnt, etc as a means to inform future policy making

#### **Recommendations**

|                          | deeds   |          |         | <b>Section</b> | ak-d    |
|--------------------------|---------|----------|---------|----------------|---------|
| Lubour Supply            | 146,012 | 147,518  | 149,266 | 151,191        | 151,507 |
| Enployed                 | 138,633 | \$40,357 | 143,094 | 14551          | 143.827 |
| Direct Production        | 42309   | 42,636   | 41,792  | 40,456         | 54,530  |
| Rariuet Services         | 95509   | 96,988   | 100,605 | 104,551        | 104.85  |
| Temporary Employed       | 815     | 755      | 699     | 711            | 642     |
| Part Time Engloyment     | 94,265  | 42,115   | 45,295  | 47,090         | 49,736  |
| Unemployed (part i & 11) | 1379    | 7,161    | 6,172   | 6,373          | 7,580   |
| Unemployment rate [N]    | 51      | 49       | 41      | 42             | 51      |