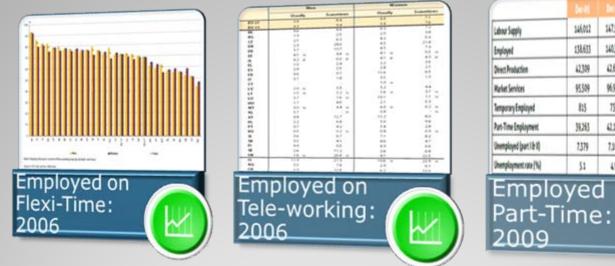

#### Reform disability scheme from 'condition' to 'functionality'

Strengthen community care infrastructure to alleviate pressures particularly on females

Render Child Care facilities more affordable and work closer will Local Councils

Introduce Before and After School Care programmes

Train management in the application of new work practices such as flexi-time, tele-working, etc

## **Atypical Employment**

Reform the provisions in the Social Security Act relating to part-time work to ensure that the full contributory entitlement is paid by both a person and an employer in the event that a person works a 40 hour week on an atypical basis – that is, irrespective of the number of employers the person is engaged with