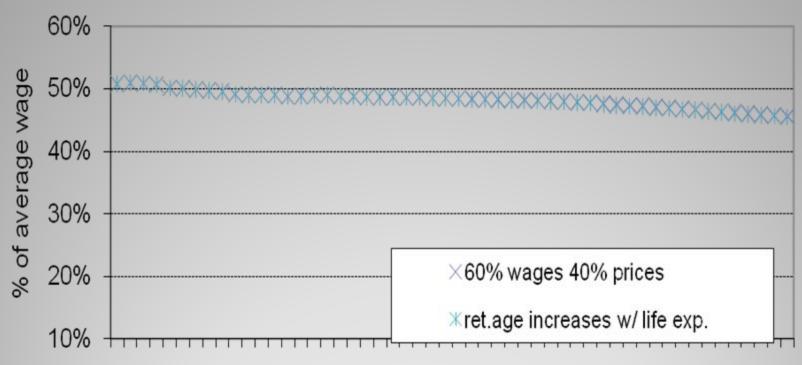

ability of First Pension**



## Recommendations: Retirement Age



#### **Recommendation: Placing Survivor's on a Full Pension**

Widow who is aged 22 years and over when spouse dies prior to retirement age should earn income from gainful activity that exceeds the yearly average of the National Minimum Wage without forfeiting her right to a widow's pension in order to incentivise her to remain active in or re-enter the labour market

Allow persons with five year gap due to higher education to be able to fill those gaps on the condition that the contributory rate paid is the maximum contribution rate due on the date the application to fill in the gap is made

Study the possibility of placing current First Pension on a Notional Defined Contribution framework

### **Other Recommendations**



2009 2014 2019 2024 2029 2034 2039 2044 2049 2054 2059

#### Impact of Proposed Changes to First Pension Pension Replacement Rate to Average Wage





## **Savings and Mortgages**

Considered opinion that the financial and economic crisis, of itself, does not diminish the importance of private pension provision in a well balanced private and State pension framework directed to ensure a quality of life during retirement

Key questions grappled with is not whether a Mandatory Second Pension is necessary but rather:

- when should a Mandatory Second Pension be introduced; and
  - what is the best design framework for a Mandatory Second

## **Mandatory Second Pension**

Increase aggregate savings as well as individual savings

Negatively impact disposable income with particular regard to low