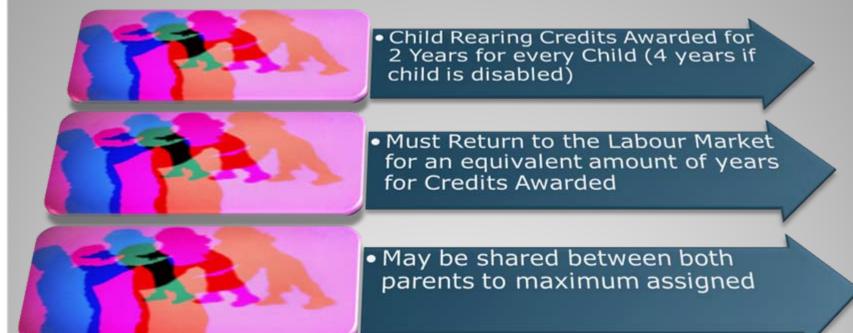

### **Crediting of Contribution for Parents for Child Rearing**

## Increase credits for child rearing biasing towards families with more children

Introduce child rearing credits mechanism for Transitional Group

Establish National Pro-Natal Commission