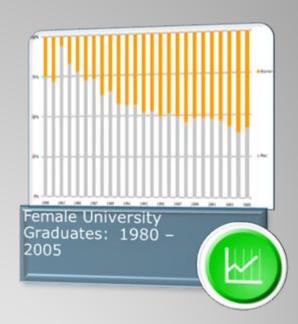

## **Increase Active Participation**

#### Recommendations

Incentivise females (and males) to join the formal economy and decrease participation in the black market economy

On-going assessment of policy measures introduced to increase female participation in the labour market, so as to gauge success, identify lessons learnt, etc as a means to inform future policy making