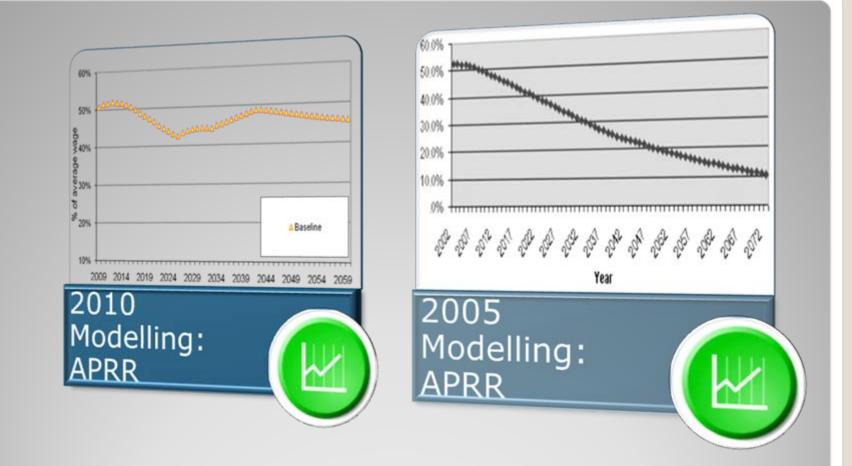

### **Base-line Model Behaviour**

#### Impact of Proposed Changes to First Pension Pension Replacement Rate to Average Wage