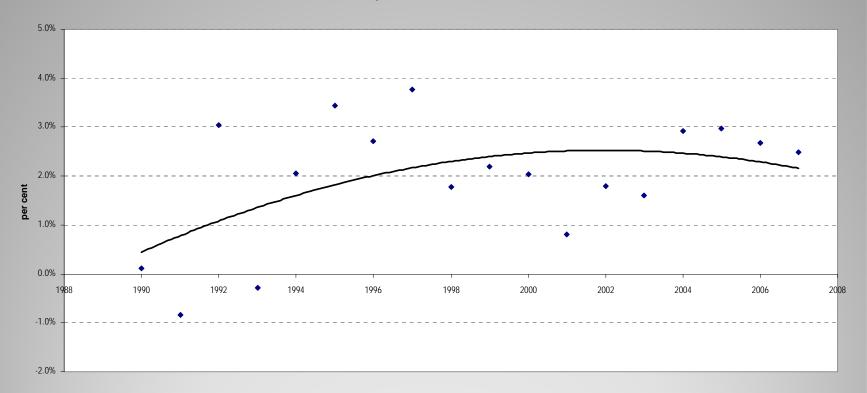

|                                                              |  |  |
| Cyprus<br>Malta<br>Greece<br>Portugal<br>Czech Republic<br>Slovenia | 1.8%<br>1.7%<br>1.9%<br>1.8%<br>2.2%<br>3.0% | Bulgaria<br>Estonia<br>Hungary<br>Latvia<br>Lithuania<br>Poland<br>Romania<br>Slovak Republic | 1.5%<br>4.1%<br>2.4%<br>3.5%<br>1.8%<br>4.3%<br>3.4%<br>4.4% |  |  |
| Average: 1991-2007<br>Average: 2001-2007                            | 2.1%<br>2.2%                                 | Average: 1991-2007<br>Average: 2001-2007                                                      | 3.2%<br>5.2%                                                 |  |  |



#### Labour Productivity Growth in a Selection of High Income EU countries

## Labour Productivity Growth of High Income EU Countries





#### Labour Productivity Growth in Middle Income EU Countries

| Group of<br>Pension | Cases  | Mean<br>age | Proportion<br>female | Mean<br>annual<br>payment | Median<br>annual<br>payment | Replacement<br>Rate (on total<br>average salary) |
|---------------------|--------|-------------|----------------------|---------------------------|-----------------------------|--------------------------------------------------|
| Retirement          | 52 656 | 69,6        | 26,1%                | 6 836                     | 6 755                       | 54,7%                                            |
| Widow               | 16 165 | 73,9        | 99,2%                | 6 874                     | 6 626                       | 53,7%                                            |
| Invalidity