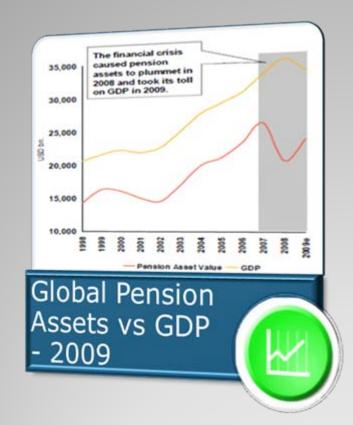

## **Private Pensions Behaviour**

Considered opinion that the financial and economic crisis, of itself, does not diminish the importance of private pension provision in a well balanced private and State pension framework directed to ensure a quality of life during retirement