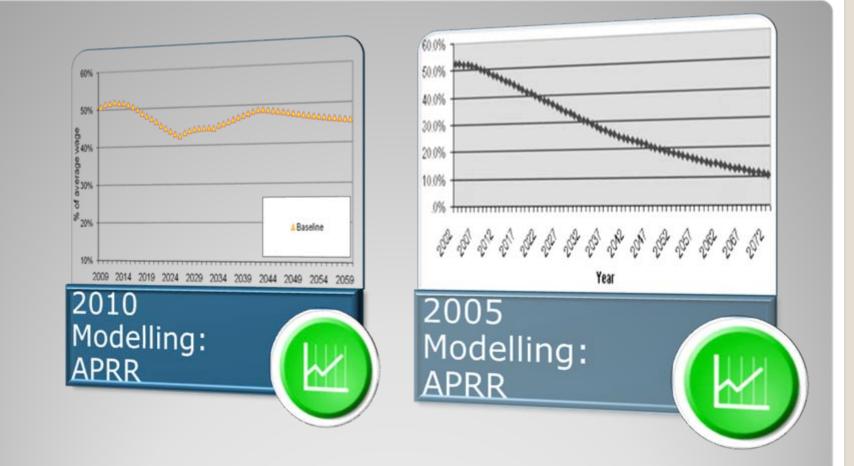

#### **Base-line Model Behaviour**

|           | Concept                            | 2007  | Year<br>2008 | 2009 |
|-----------|------------------------------------|-------|--------------|------|
| 1         | Social Security contributions      | 320   | 340          | 351  |
| 2         | Direct contribution SSA 1987       | 160   | 170          | 175  |
| 3 = 1+2   | Total Revenue (Contributions)      | 480   | 510          | 526  |
| 4         | Invalidity                         | 37    | 35           | 32   |
| 5         | Retirement                         | 262   | 294          | 320  |
| 6         | Bonus                              | 29    | 33           | 39   |
| 7         | Widows (Survivorship)              | 90    | 94           | 98   |
| 8         | Short term                         | 13    | 13           | 14   |
| 9         | <b>Total Contributory Benefits</b> | 431   | 469          | 502  |
| 10 = 3-9  | Current balance                    | 49    | 41           | 24   |
| 11 = 10/3 | Relative surplus                   | 10.2% | 8.0%         | 4.5% |

# **Actuarial State of Play**

## **Sustainability of First Pension**