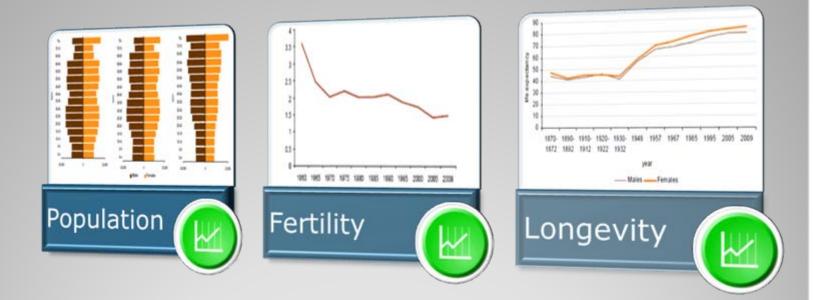

#### **Demographic Projected Behaviour**

## **Fertility Impact**

|                     | Second Se |         |
|---------------------|--------------------------------------------------------------------------------------------------------------------------------------------------------------------------------------------------------------------------------------------------------------------------------------------------------------------------------------------------------------------------------------------------------------------------------------------------------------------------------------------------------------------------------------------------------------------------------------------------------------------------------------------------------------------------------------------------------------------------------------------------------------------------------------------------------------------------------------------------------------------------------------------------------------------------------------------------------------------------------------------------------------------------------------------------------------------------------------------------------------------------------------------------------------------------------------------------------------------------------------------------------------------------------------------------------------------------------------------------------------------------------------------------------------------------------------------------------------------------------------------------------------------------------------------------------------------------------------------------------------------------------------------------------------------------------------------------------------------------------------------------------------------------------------------------------------------------------------------------------------------------------------------------------------------------------------------------------------------------------------------------------------------------------------------------------------------------------------------------------------------------------|---------|
|                     | tobe                                                                                                                                                                                                                                                                                                                                                                                                                                                                                                                                                                                                                                                                                                                                                                                                                                                                                                                                                                                                                                                                                                                                                                                                                                                                                                                                                                                                                                                                                                                                                                                                                                                                                                                                                                                                                                                                                                                                                                                                                                                                                                                           | Solw    |
| dever Trapping      | 25,68                                                                                                                                                                                                                                                                                                                                                                                                                                                                                                                                                                                                                                                                                                                                                                                                                                                                                                                                                                                                                                                                                                                                                                                                                                                                                                                                                                                                                                                                                                                                                                                                                                                                                                                                                                                                                                                                                                                                                                                                                                                                                                                          | 17(36)  |
|                     |                                                                                                                                                                                                                                                                                                                                                                                                                                                                                                                                                                                                                                                                                                                                                                                                                                                                                                                                                                                                                                                                                                                                                                                                                                                                                                                                                                                                                                                                                                                                                                                                                                                                                                                                                                                                                                                                                                                                                                                                                                                                                                                                |         |
| Deployment          | 281475                                                                                                                                                                                                                                                                                                                                                                                                                                                                                                                                                                                                                                                                                                                                                                                                                                                                                                                                                                                                                                                                                                                                                                                                                                                                                                                                                                                                                                                                                                                                                                                                                                                                                                                                                                                                                                                                                                                                                                                                                                                                                                                         | stat    |
| Despisyoned         | ILES                                                                                                                                                                                                                                                                                                                                                                                                                                                                                                                                                                                                                                                                                                                                                                                                                                                                                                                                                                                                                                                                                                                                                                                                                                                                                                                                                                                                                                                                                                                                                                                                                                                                                                                                                                                                                                                                                                                                                                                                                                                                                                                           | 15,401  |
|                     |                                                                                                                                                                                                                                                                                                                                                                                                                                                                                                                                                                                                                                                                                                                                                                                                                                                                                                                                                                                                                                                                                                                                                                                                                                                                                                                                                                                                                                                                                                                                                                                                                                                                                                                                                                                                                                                                                                                                                                                                                                                                                                                                |         |
| wite:               | 17,174                                                                                                                                                                                                                                                                                                                                                                                                                                                                                                                                                                                                                                                                                                                                                                                                                                                                                                                                                                                                                                                                                                                                                                                                                                                                                                                                                                                                                                                                                                                                                                                                                                                                                                                                                                                                                                                                                                                                                                                                                                                                                                                         | 175,807 |
|                     |                                                                                                                                                                                                                                                                                                                                                                                                                                                                                                                                                                                                                                                                                                                                                                                                                                                                                                                                                                                                                                                                                                                                                                                                                                                                                                                                                                                                                                                                                                                                                                                                                                                                                                                                                                                                                                                                                                                                                                                                                                                                                                                                |         |
| kinty sw(%)         | 987                                                                                                                                                                                                                                                                                                                                                                                                                                                                                                                                                                                                                                                                                                                                                                                                                                                                                                                                                                                                                                                                                                                                                                                                                                                                                                                                                                                                                                                                                                                                                                                                                                                                                                                                                                                                                                                                                                                                                                                                                                                                                                                            | 264     |
|                     |                                                                                                                                                                                                                                                                                                                                                                                                                                                                                                                                                                                                                                                                                                                                                                                                                                                                                                                                                                                                                                                                                                                                                                                                                                                                                                                                                                                                                                                                                                                                                                                                                                                                                                                                                                                                                                                                                                                                                                                                                                                                                                                                |         |
| byligher ox N       | 114                                                                                                                                                                                                                                                                                                                                                                                                                                                                                                                                                                                                                                                                                                                                                                                                                                                                                                                                                                                                                                                                                                                                                                                                                                                                                                                                                                                                                                                                                                                                                                                                                                                                                                                                                                                                                                                                                                                                                                                                                                                                                                                            | 34.0    |
|                     |                                                                                                                                                                                                                                                                                                                                                                                                                                                                                                                                                                                                                                                                                                                                                                                                                                                                                                                                                                                                                                                                                                                                                                                                                                                                                                                                                                                                                                                                                                                                                                                                                                                                                                                                                                                                                                                                                                                                                                                                                                                                                                                                |         |
| inergisynet see (N) | - N                                                                                                                                                                                                                                                                                                                                                                                                                                                                                                                                                                                                                                                                                                                                                                                                                                                                                                                                                                                                                                                                                                                                                                                                                                                                                                                                                                                                                                                                                                                                                                                                                                                                                                                                                                                                                                                                                                                                                                                                                                                                                                                            | 14      |