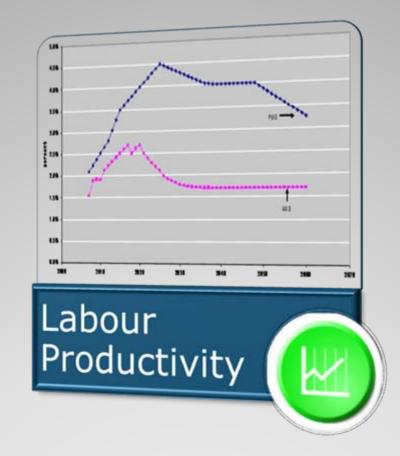

#### Labour Productivity Growth in a Selection of High Income EU countries

## Labour Productivity Growth of High Income EU Countries

#### Labour Productivity Growth in Middle Income EU Countries

| Group of<br>Pension | Cases  | Mean<br>age | Proportion<br>female | Mean<br>annual<br>payment | Median<br>annual<br>payment | Replacement<br>Rate (on total<br>average salary) |
|---------------------|--------|-------------|----------------------|---------------------------|-----------------------------|--------------------------------------------------|
| Retirement          | 52 656 | 69,6        | 26,1%                | 6 836                     | 6 755                       | 54,7%                                            |
| Widow               | 16 165 | 73,9        | 99,2%                | 6 874                     | 6 626                       | 53,7%                                            |
| Invalidity          | 7 499  | 56,0        | 25,4%                | 5 246                     | 5 672                       | 46,0%                                            |
| Total               | 76 320 | 69,2        | 41,5%                | 6 688                     | 6 621                       | 53,6%                                            |