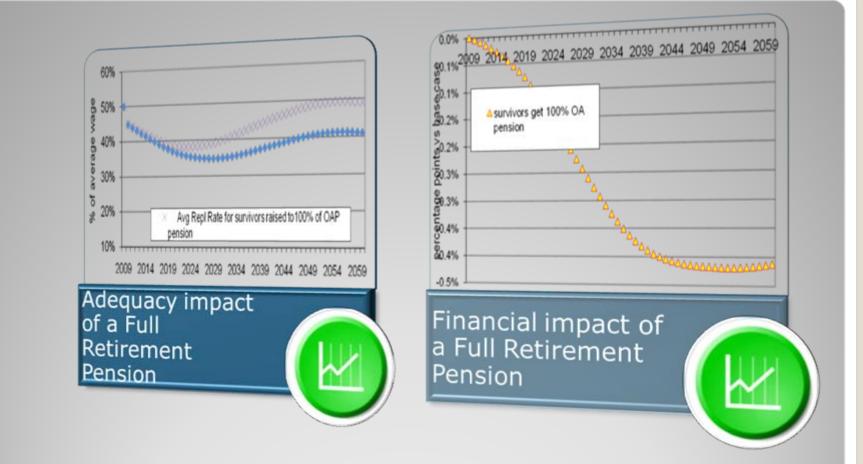

## **Recommendation: Placing Survivor's on a Full Pension**

2009 2014 2019 2024 2029 2034 2039 2044 2049 2054 2059