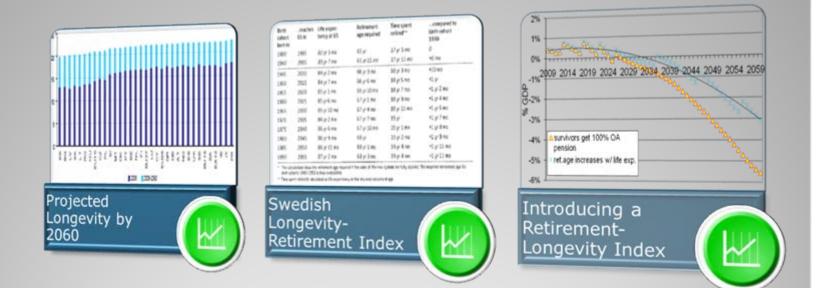

#### **Demographic Projected Behaviour**

# **Targeting Skilled Immigration**

|    | Gansin Lite Expectancy: Comparis | ion of various projections (2008 - 2 | 2060)   |
|----|----------------------------------|--------------------------------------|---------|
|    |                                  | Vales                                | Fenales |
|    | EUROPOP 2008                     | 83                                   | 7.5     |
|    | PING Baseline                    | 5.1                                  | 42      |
|    |                                  |                                      |         |
|    |                                  |                                      |         |
| _0 | ongevit                          | у (                                  |         |
|    |                                  |                                      | $\sim$  |

## Recommendations: Retirement Age