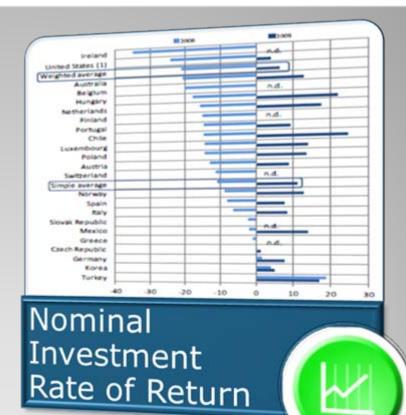

## **Private Pensions Behaviour**

Considered opinion that the financial and economic crisis, of itself, does not diminish the importance of private pension provision in a well balanced private and State pension framework directed to ensure a quality of life during retirement