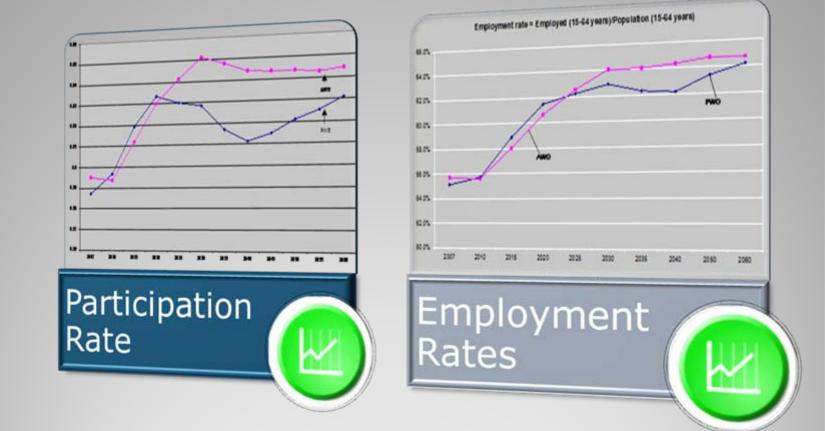

2009 Active Participation Rates

|         | 1    | 144        |    |
|---------|------|------------|----|
| Ap (100 | kis  | Fenales    |    |
|         | 1    | 1          | 5  |
|         | kp   | l-Jane 200 |    |
| 53      | 45   | 45         | £3 |
| 258     | 81   | 61         | 銀5 |
| 58      | 47   | 21         | 32 |
| leui    | 70.5 | 33         |    |

## **Increase Active Participation**

|                          | deeds   |          |         | <b>Section</b> | ak-d    |
|--------------------------|---------|----------|---------|----------------|---------|
| Lubour Supply            | 146,012 | 147,518  | 149,266 | 151,191        | 151,507 |
| Enployed                 | 138,633 | \$40,357 | 143,094 | 14551          | 143.827 |
| Direct Production        | 42309   | 42,636   | 41,792  | 40,456         | 54,530  |
| Rariuet Services         | 95509   | 96,988   | 100,605 | 104,551        | 104.85  |
| Temporary Employed       | 815     | 755      | 699     | 711            | 642     |
| Part Time Engloyment     | 94,265  | 42,115   | 45,295  | 47,090         | 49,736  |
| Unemployed (part i & 11) | 1379    | 7,161    | 6,172   | 6,373          | 7,580   |
| Unemployment rate [N]    | 51      | 49       | 41      | 42             | 51      |