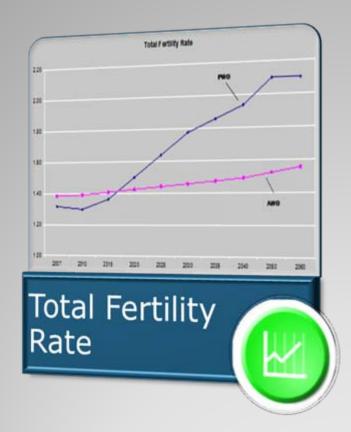

## **Fertility Impact**

|                     | Second Se |         |
|---------------------|--------------------------------------------------------------------------------------------------------------------------------------------------------------------------------------------------------------------------------------------------------------------------------------------------------------------------------------------------------------------------------------------------------------------------------------------------------------------------------------------------------------------------------------------------------------------------------------------------------------------------------------------------------------------------------------------------------------------------------------------------------------------------------------------------------------------------------------------------------------------------------------------------------------------------------------------------------------------------------------------------------------------------------------------------------------------------------------------------------------------------------------------------------------------------------------------------------------------------------------------------------------------------------------------------------------------------------------------------------------------------------------------------------------------------------------------------------------------------------------------------------------------------------------------------------------------------------------------------------------------------------------------------------------------------------------------------------------------------------------------------------------------------------------------------------------------------------------------------------------------------------------------------------------------------------------------------------------------------------------------------------------------------------------------------------------------------------------------------------------------------------|---------|
|                     | tobe                                                                                                                                                                                                                                                                                                                                                                                                                                                                                                                                                                                                                                                                                                                                                                                                                                                                                                                                                                                                                                                                                                                                                                                                                                                                                                                                                                                                                                                                                                                                                                                                                                                                                                                                                                                                                                                                                                                                                                                                                                                                                                                           | Solw    |
| dever Trapping      | 25,68                                                                                                                                                                                                                                                                                                                                                                                                                                                                                                                                                                                                                                                                                                                                                                                                                                                                                                                                                                                                                                                                                                                                                                                                                                                                                                                                                                                                                                                                                                                                                                                                                                                                                                                                                                                                                                                                                                                                                                                                                                                                                                                          | 17(36)  |
|                     |                                                                                                                                                                                                                                                                                                                                                                                                                                                                                                                                                                                                                                                                                                                                                                                                                                                                                                                                                                                                                                                                                                                                                                                                                                                                                                                                                                                                                                                                                                                                                                                                                                                                                                                                                                                                                                                                                                                                                                                                                                                                                                                                |         |
| Deployment          | 281475                                                                                                                                                                                                                                                                                                                                                                                                                                                                                                                                                                                                                                                                                                                                                                                                                                                                                                                                                                                                                                                                                                                                                                                                                                                                                                                                                                                                                                                                                                                                                                                                                                                                                                                                                                                                                                                                                                                                                                                                                                                                                                                         | stat    |
| Despisyoned         | ILES                                                                                                                                                                                                                                                                                                                                                                                                                                                                                                                                                                                                                                                                                                                                                                                                                                                                                                                                                                                                                                                                                                                                                                                                                                                                                                                                                                                                                                                                                                                                                                                                                                                                                                                                                                                                                                                                                                                                                                                                                                                                                                                           | 15,401  |
|                     |                                                                                                                                                                                                                                                                                                                                                                                                                                                                                                                                                                                                                                                                                                                                                                                                                                                                                                                                                                                                                                                                                                                                                                                                                                                                                                                                                                                                                                                                                                                                                                                                                                                                                                                                                                                                                                                                                                                                                                                                                                                                                                                                |         |
| wite:               | 17,174                                                                                                                                                                                                                                                                                                                                                                                                                                                                                                                                                                                                                                                                                                                                                                                                                                                                                                                                                                                                                                                                                                                                                                                                                                                                                                                                                                                                                                                                                                                                                                                                                                                                                                                                                                                                                                                                                                                                                                                                                                                                                                                         | 175,807 |
|                     |                                                                                                                                                                                                                                                                                                                                                                                                                                                                                                                                                                                                                                                                                                                                                                                                                                                                                                                                                                                                                                                                                                                                                                                                                                                                                                                                                                                                                                                                                                                                                                                                                                                                                                                                                                                                                                                                                                                                                                                                                                                                                                                                |         |
| kinty sw(%)         | 987                                                                                                                                                                                                                                                                                                                                                                                                                                                                                                                                                                                                                                                                                                                                                                                                                                                                                                                                                                                                                                                                                                                                                                                                                                                                                                                                                                                                                                                                                                                                                                                                                                                                                                                                                                                                                                                                                                                                                                                                                                                                                                                            | 264     |
|                     |                                                                                                                                                                                                                                                                                                                                                                                                                                                                                                                                                                                                                                                                                                                                                                                                                                                                                                                                                                                                                                                                                                                                                                                                                                                                                                                                                                                                                                                                                                                                                                                                                                                                                                                                                                                                                                                                                                                                                                                                                                                                                                                                |         |
| byligher ox N       | 114                                                                                                                                                                                                                                                                                                                                                                                                                                                                                                                                                                                                                                                                                                                                                                                                                                                                                                                                                                                                                                                                                                                                                                                                                                                                                                                                                                                                                                                                                                                                                                                                                                                                                                                                                                                                                                                                                                                                                                                                                                                                                                                            | 34.0    |
|                     |                                                                                                                                                                                                                                                                                                                                                                                                                                                                                                                                                                                                                                                                                                                                                                                                                                                                                                                                                                                                                                                                                                                                                                                                                                                                                                                                                                                                                                                                                                                                                                                                                                                                                                                                                                                                                                                                                                                                                                                                                                                                                                                                |         |
| inergisynet see (N) | - N                                                                                                                                                                                                                                                                                                                                                                                                                                                                                                                                                                                                                                                                                                                                                                                                                                                                                                                                                                                                                                                                                                                                                                                                                                                                                                                                                                                                                                                                                                                                                                                                                                                                                                                                                                                                                                                                                                                                                                                                                                                                                                                            | 14      |