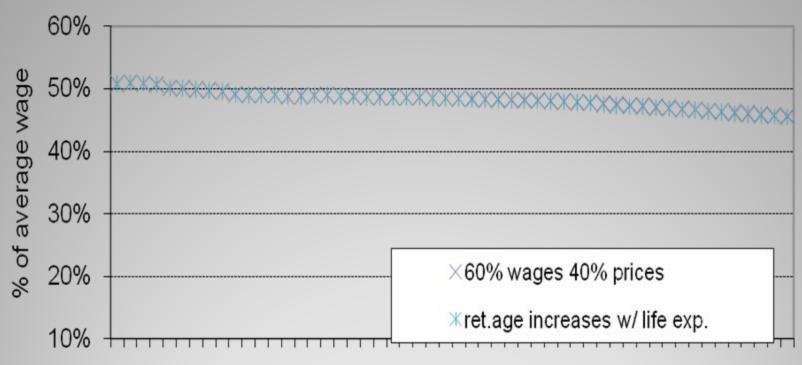

y                         | 37    | 35           | 32   |
| 5         | Retirement                         | 262   | 294          | 320  |
| 6         | Bonus                              | 29    | 33           | 39   |
| 7         | Widows (Survivorship)              | 90    | 94           | 98   |
| 8         | Short term                         | 13    | 13           | 14   |
| 9         | <b>Total Contributory Benefits</b> | 431   | 469          | 502  |
| 10 = 3-9  | Current balance                    | 49    | 41           | 24   |
| 11 = 10/3 | Relative surplus                   | 10.2% | 8.0%         | 4.5% |

# **Actuarial State of Play**



## **Sustainability of First Pension**



## Recommendations: Retirement Age



## **Recommendation: Placing Survivor's on a Full Pension**



2009 2014 2019 2024 2029 2034 2039 2044 2049 2054 2059

#### Impact of Proposed Changes to First Pension Pension Replacement Rate to Average Wage

| Income  | 1% carve out from<br>Maximum Ceiling<br>2010<br>Neutral | +1%<br>2011 on<br>Max €35,000 | +1%<br>= 2% Total<br>2020 on<br>Max €35,000 | +1%<br>= 3% Total<br>2025 on<br>Max €35,000 |
|---------|---------------------------------------------------------|-------------------------------|---------------------------------------------|---------------------------------------------|
| €       | €                                                       | €                             | €                                           | €                                           |
| -       |                                                         |