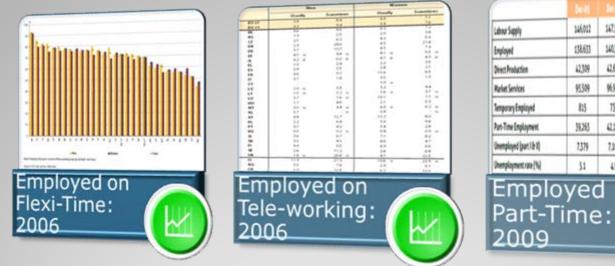

## **Increase Active Participation**

|                          | deeds   |          |         | <b>Section</b> | ak-d    |
|--------------------------|---------|----------|---------|----------------|---------|
| Lubour Supply            | 146,012 | 147,518  | 149,266 | 151,191        | 151,507 |
| Enployed                 | 138,633 | \$40,357 | 143,094 | 14551          | 143.827 |
| Direct Production        | 42309   | 42,636   | 41,792  | 40,456         | 54,530  |
| Rariuet Services         | 95509   | 96,988   | 100,605 | 104,551        | 104.85  |
| Temporary Employed       | 815     | 755      | 699     | 711            | 642     |
| Part Time Engloyment     | 94,265  | 42,115   | 45,295  | 47,090         | 49,736  |
| Unemployed (part i & 11) | 1379    | 7,161    | 6,172   | 6,373          | 7,580   |
| Unemployment rate [N]    | 51      | 49       | 41      | 42             | 51      |