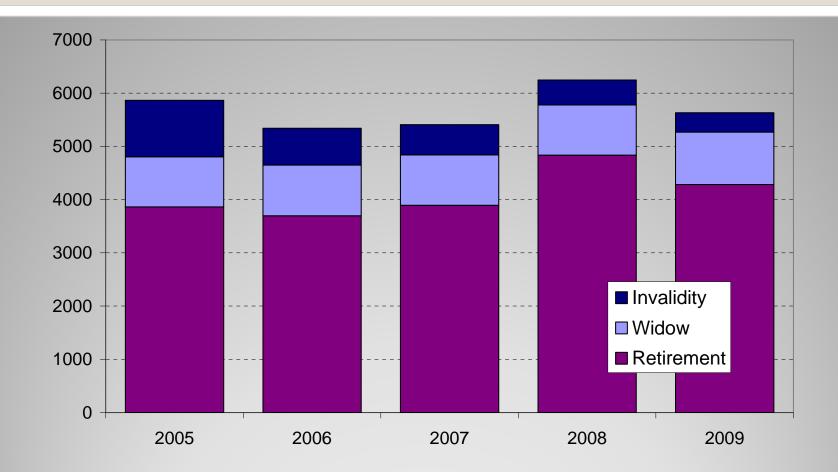

--------------------------------------|
| Retirement          | 52 656 | 69,6        | 26,1%                | 6 836                     | 6 755                       | 54,7%                                            |
| Widow               | 16 165 | 73,9        | 99,2%                | 6 874                     | 6 626                       | 53,7%                                            |
| Invalidity          | 7 499  | 56,0        | 25,4%                | 5 246                     | 5 672                       | 46,0%                                            |
| Total               | 76 320 | 69,2        | 41,5%                | 6 688                     | 6 621                       | 53,6%                                            |

#### **Profile of Pensioners as at 2009**



## **New Beneficiaries**



#### **Base-line Model Behaviour**

|           | Concept                            | 2007  | Year<br>2008 | 2009 |
|-----------|------------------------------------|-------|--------------|------|
| 1         | Social Security contributions      | 320   | 340          | 351  |
| 2         | Direct contribution SSA 1987       | 160   | 170          | 175  |
| 3 = 1+2   | Total Revenue (Contributions)      | 480   | 510          | 526  |
| 4         | Invalidity                         | 37    | 35           | 32   |
| 5         | Retirement                         | 262   | 294          | 320  |
| 6         | Bonus                              | 29    | 33           | 39   |
| 7         | Widows (Survivorship)              | 90    | 94           | 98   |
| 8