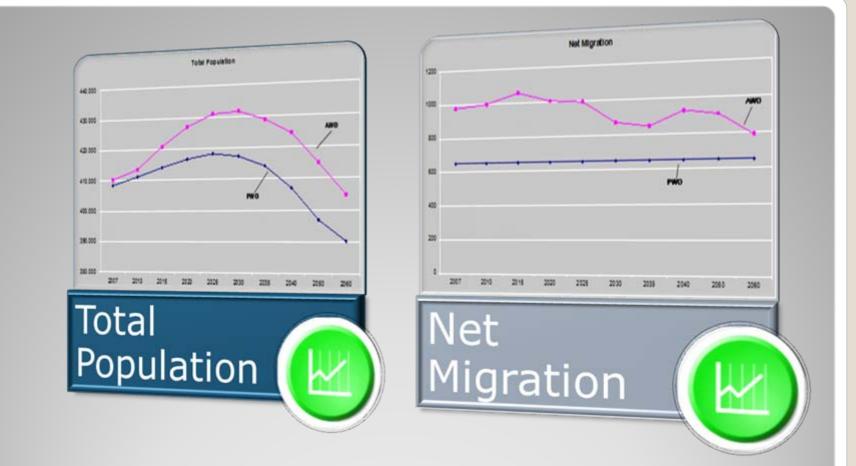

,636   | 41,792  | 40,456         | 54,530  |
| Rariuet Services         | 95509   | 96,988   | 100,605 | 104,551        | 104.85  |
| Temporary Employed       | 815     | 755      | 699     | 711            | 642     |
| Part Time Engloyment     | 94,265  | 42,115   | 45,295  | 47,090         | 49,736  |
| Unemployed (part i & 11) | 1379    | 7,161    | 6,172   | 6,373          | 7,580   |
| Unemployment rate [N]    | 51      | 49       | 41      | 42             | 51      |

~

# **Atypical Employment**



Services Sector

87% Finance Front Office Leisure Health Beauty/Spots 13.0% 13.0% Maintenarc Sales and Marketing  $W_{1}$ 418% Kitchen (stewarding mgt **Restaurant and Ba** 56.6% Housekeeino 69.6% 50% 30% 70% 60%

#### Skills Gap in Tourism Sector

# **Targeting Skilled Immigration**





|    | Gansin Lite Expectancy: Comparis | ion of various projections (2008 - 2 | 2060)   |
|----|----------------------------------|--------------------------------------|---------|
|    |                                  | Vales                                | Fenales |
|    | EUROPOP 2008                     | 83                                   | 7.5     |
|    | PING Baseline                    | 5.1                                  | 42      |
|    |                                  |                                      |         |
|    |                                  |                                      |         |
| _0 | ongevit                          | у (                                  |         |
|    |                                  |