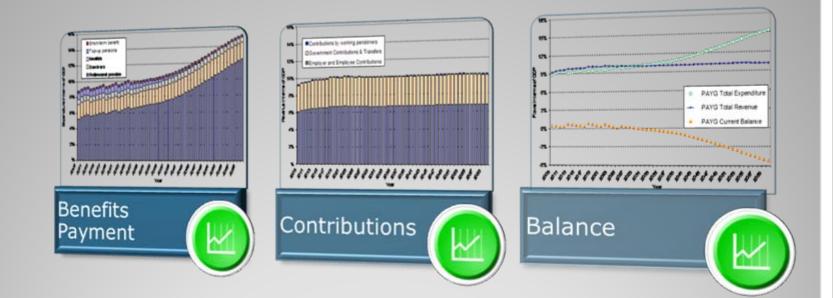

## **New Beneficiaries**

#### **Base-line Model Behaviour**

|           | Concept                            | 2007  | Year<br>2008 | 2009 |
|-----------|------------------------------------|-------|--------------|------|
| 1         | Social Security contributions      | 320   | 340          | 351  |
| 2         | Direct contribution SSA 1987       | 160   | 170          | 175  |
| 3 = 1+2   | Total Revenue (Contributions)      | 480   | 510          | 526  |
| 4         | Invalidity                         | 37    | 35           | 32   |
| 5         | Retirement                         | 262   | 294          | 320  |
| 6         | Bonus                              | 29    | 33           | 39   |
| 7         | Widows (Survivorship)              | 90    | 94           | 98   |
| 8         | Short term                         | 13    | 13           | 14   |
| 9         | <b>Total Contributory Benefits</b> | 431   | 469          | 502  |
| 10 = 3-9  | Current balance                    | 49    | 41           | 24   |
| 11 = 10/3 | Relative surplus                   | 10.2% | 8.0%         | 4.5% |