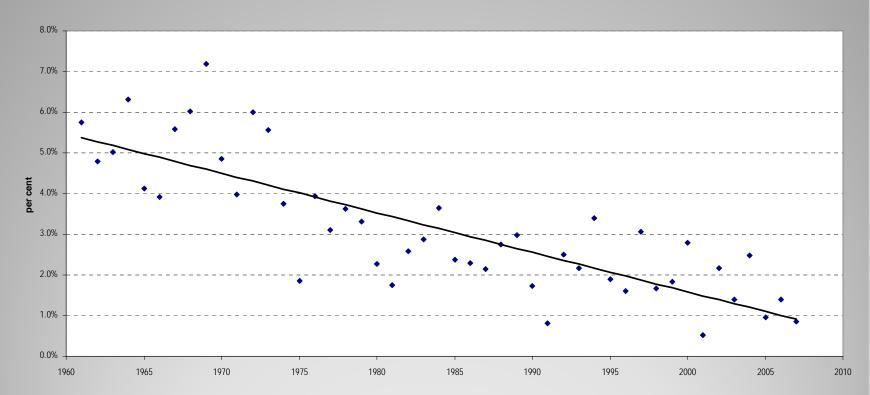

|                                              | Low Income Countries                                                                          |                                                              |  |  |
| Cyprus<br>Malta<br>Greece<br>Portugal<br>Czech Republic<br>Slovenia | 1.8%<br>1.7%<br>1.9%<br>1.8%<br>2.2%<br>3.0% | Bulgaria<br>Estonia<br>Hungary<br>Latvia<br>Lithuania<br>Poland<br>Romania<br>Slovak Republic | 1.5%<br>4.1%<br>2.4%<br>3.5%<br>1.8%<br>4.3%<br>3.4%<br>4.4% |  |  |
| Average: 1991-2007<br>Average: 2001-2007                            | 2.1%<br>2.2%                                 | Average: 1991-2007<br>Average: 2001-2007                                                      | 3.2%<br>5.2%                                                 |  |  |



#### Labour Productivity Growth in a Selection of High Income EU countries

## Labour Productivity Growth of High Income EU Countries





#### Labour Productivity Growth in Middle Income EU Countries

| Group of<br>Pension | Cases  | Mean<br>age | Proportion<br>female | Mean<br>annual<br>payment | Median<br>annual<br>payment | Replacement<br>Rate (on total<br>average salary) |
|---------------------|--------|-------------|----------------------|---------------------------|-----------------------------|--------------------------------------------------|
| Retirement          | 52 656 | 69,6        | 26,1%                | 6 836                     | 6 755                       | 54,7%                                            |
| Widow               | 16 165 | 73,9        | 99,2%