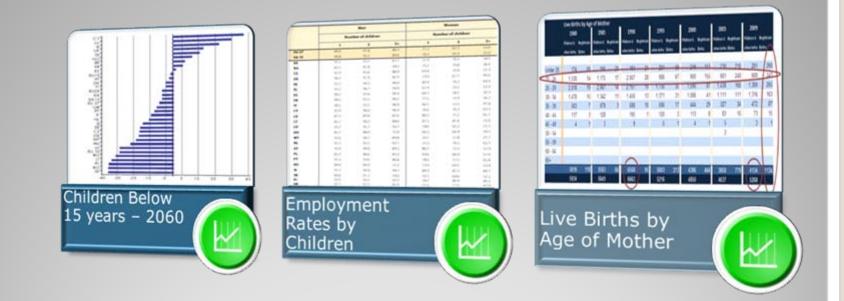

nsions

Chairman 2010 Pensions Working Group Launched on 1<sup>st</sup> March 2011

To be concluded on 31<sup>st</sup> May 2011

Will be led by Chairman, Pensions Working Group

Documentation available on www.pensionsreform.gov.mt

Electronic Consultation on pensionsreform@gov.mt

## Consultation

Camilleri Report - 1997/1998

Galdes Report - 2000/2003

World Bank Report – 2004

White Paper - 2004

Spiteri Gingell Report - 2005

Government's Principles for Reform - 2006

Parliamentary Debate - 2006

Enactment of Legislation – 2006

Review of Second and Third Pillars - 2009

## **A Decade of Reform**



# **The Need for On-Going Review**



#### **2007 Reform Impact on Switchers**



## **Crediting of Contribution for Parents for Child Rearing**



#### **Demographic Projected Behaviour**



## **Fertility Impact**

|                     | Second Se |         |
|---------------------|--------------------------------------------------------------------------------------------------------------------------------------------------------------------------------------------------------------------------------------------------------------------------------------------------------------------------------------------------------------------------------------------------------------------------------------------------------------------------------------------------------------------------------------------------------------------------------------------------------------------------------------------------------------------------------------------------------------------------------