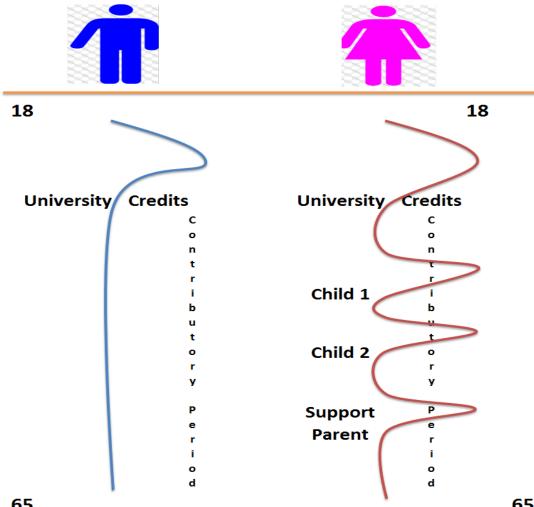

### **The Gender Pension Journey**

### Making up for the Gender Gap Deficiencies

#### **Child Rearing Credits**

| Children                                | Credits | Severely Disabled Child (with a Disabled Child Allowance) |
|-----------------------------------------|---------|-----------------------------------------------------------|
| First Child                             | 2 Years | 4 Years                                                   |
| Second Child                            | 2 Years | 4 Years                                                   |
| Third Child                             | 2 Years | 4 Years                                                   |
| Fourth child and every additional child | 1 Year* | 2 Years*                                                  |

#### **Study Credits**

|                    | Born between 1952 - 1961       | Born in and after 1962         |
|--------------------|--------------------------------|--------------------------------|
| MQF Level          | Contribution Credits           | Contribution Credits           |
| Level 4            | 5 credits for each study year  | 5 credits for each study year  |
| Level 5 - Diploma  | 9 credits for each study year  | 9 credits for each study year  |
| Level 6 - BA / BSc | 13 credits for each study year | 26 credits for each study year |
| Level 7 - Masters  | 13 credits for each study year | 26 credits for each study year |
| Level 8 - PhD      | 26 credits for each study year | 52 credits for each study year |