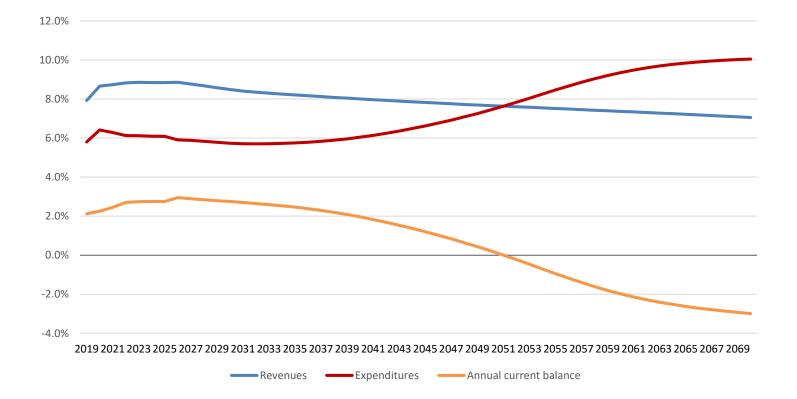

### State of Play (ii)

#### No reform scenario in 2020

## State of Play (iii)

#### No reform scenario – 2020: Adequacy and Sustainability

|                           | 2004 WORLD<br>BANK<br>STRATEGIC<br>REVIEW | 2010<br>STRATEGIC<br>REVIEW | 2015<br>STRATEGIC<br>REVIEW | 2020<br>STRATEGIC<br>REVIEW |
|---------------------------|-------------------------------------------|-----------------------------|-----------------------------|-----------------------------|
| PROJECTION PERIOD         | 2050                                      | 2060                        | 2060                        | 2070                        |
| ADEQUACY                  | 16.0%                                     | 46.0%                       | 51.7%                       | 55.0%                       |
| PENSION DEFICIT TO<br>GDP | -4.0%                                     | -5.8%                       | -4.8%                       | -3.0%                       |