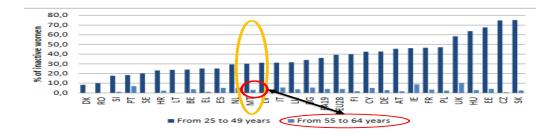

Percentage of inactive women aged25-49 and 55-64 inactive in 2016 on the grounds that they are looking after children or incapacitated adults

Source: European Semester Thematic Factsheet - Women in the Labour Market, European Commission, 2017