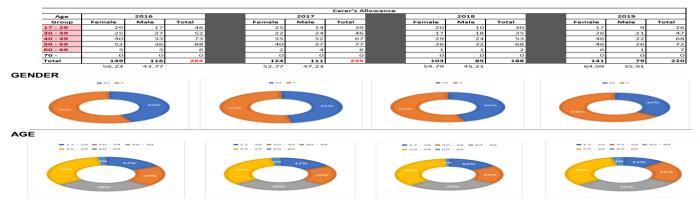

#### Carer Classification by Gender and Age: Increased Carer's Allowance

|                                                                                                                                                                                                                                                                                                                                                                                                                                                                                                                                                                                                                                                                                                                                                                                                                                                                                                                                                                                                                                                                                                                                                                                                                                                                                                                                                                                                                                                                                                                                                                                                                                                                                                                                                                                                                                                                                                                                                                                                                                                                                                                                |        |      |       |  |        | Incr | reased Care | 's Allowan | ce     |      |       |        |      |       |
|--------------------------------------------------------------------------------------------------------------------------------------------------------------------------------------------------------------------------------------------------------------------------------------------------------------------------------------------------------------------------------------------------------------------------------------------------------------------------------------------------------------------------------------------------------------------------------------------------------------------------------------------------------------------------------------------------------------------------------------------------------------------------------------------------------------------------------------------------------------------------------------------------------------------------------------------------------------------------------------------------------------------------------------------------------------------------------------------------------------------------------------------------------------------------------------------------------------------------------------------------------------------------------------------------------------------------------------------------------------------------------------------------------------------------------------------------------------------------------------------------------------------------------------------------------------------------------------------------------------------------------------------------------------------------------------------------------------------------------------------------------------------------------------------------------------------------------------------------------------------------------------------------------------------------------------------------------------------------------------------------------------------------------------------------------------------------------------------------------------------------------|--------|------|-------|--|--------|------|-------------|------------|--------|------|-------|--------|------|-------|
| Age                                                                                                                                                                                                                                                                                                                                                                                                                                                                                                                                                                                                                                                                                                                                                                                                                                                                                                                                                                                                                                                                                                                                                                                                                                                                                                                                                                                                                                                                                                                                                                                                                                                                                                                                                                                                                                                                                                                                                                                                                                                                                                                            |        | 2016 |       |  |        | 2017 |             | 2018       |        | 2019 |       |        |      |       |
| Group                                                                                                                                                                                                                                                                                                                                                                                                                                                                                                                                                                                                                                                                                                                                                                                                                                                                                                                                                                                                                                                                                                                                                                                                                                                                                                                                                                                                                                                                                                                                                                                                                                                                                                                                                                                                                                                                                                                                                                                                                                                                                                                          | Female | Male | Total |  | Female | Male | Total       |            | Female | Male | Total | Female | Male | Total |
| 17 - 29                                                                                                                                                                                                                                                                                                                                                                                                                                                                                                                                                                                                                                                                                                                                                                                                                                                                                                                                                                                                                                                                                                                                                                                                                                                                                                                                                                                                                                                                                                                                                                                                                                                                                                                                                                                                                                                                                                                                                                                                                                                                                                                        | 5      | 5    | 10    |  | 12     | 7    | 19          |            | 22     | 9    | 31    | 22     | 14   | 36    |
| 30 - 39                                                                                                                                                                                                                                                                                                                                                                                                                                                                                                                                                                                                                                                                                                                                                                                                                                                                                                                                                                                                                                                                                                                                                                                                                                                                                                                                                                                                                                                                                                                                                                                                                                                                                                                                                                                                                                                                                                                                                                                                                                                                                                                        | 7      | 11   | 18    |  | 42     | 10   | 52          |            | 65     | 12   | 77    | 83     | 12   | 95    |
| 40 - 49                                                                                                                                                                                                                                                                                                                                                                                                                                                                                                                                                                                                                                                                                                                                                                                                                                                                                                                                                                                                                                                                                                                                                                                                                                                                                                                                                                                                                                                                                                                                                                                                                                                                                                                                                                                                                                                                                                                                                                                                                                                                                                                        | 8      | 10   | 18    |  | 85     | 30   | 115         |            | 125    | 44   | 169   | 163    | 53   | 216   |
| 50 - 59                                                                                                                                                                                                                                                                                                                                                                                                                                                                                                                                                                                                                                                                                                                                                                                                                                                                                                                                                                                                                                                                                                                                                                                                                                                                                                                                                                                                                                                                                                                                                                                                                                                                                                                                                                                                                                                                                                                                                                                                                                                                                                                        | 14     | 16   | 30    |  | 185    | 35   | 220         |            | 264    | 49   | 313   | 370    | 80   | 450   |
| 60 - 69                                                                                                                                                                                                                                                                                                                                                                                                                                                                                                                                                                                                                                                                                                                                                                                                                                                                                                                                                                                                                                                                                                                                                                                                                                                                                                                                                                                                                                                                                                                                                                                                                                                                                                                                                                                                                                                                                                                                                                                                                                                                                                                        | 3      | 3    | 6     |  | 53     | 10   | 63          |            | 95     | 10   | 105   | 177    | 25   | 202   |
| 70 -                                                                                                                                                                                                                                                                                                                                                                                                                                                                                                                                                                                                                                                                                                                                                                                                                                                                                                                                                                                                                                                                                                                                                                                                                                                                                                                                                                                                                                                                                                                                                                                                                                                                                                                                                                                                                                                                                                                                                                                                                                                                                                                           | 0      | 0    | 0     |  | 0      | 0    | 0           |            | 1      | 0    | 1     | 1      | 0    | 1     |
| Total                                                                                                                                                                                                                                                                                                                                                                                                                                                                                                                                                                                                                                                                                                                                                                                                                                                                                                                                                                                                                                                                                                                                                                                                                                                                                                                                                                                                                                                                                                                                                                                                                                                                                                                                                                                                                                                                                                                                                                                                                                                                                                                          | 37     | 45   | 82    |  | 377    | 92   | 469         |            | 572    | 124  | 696   | 816    | 184  | 1,000 |
|                                                                                                                                                                                                                                                                                                                                                                                                                                                                                                                                                                                                                                                                                                                                                                                                                                                                                                                                                                                                                                                                                                                                                                                                                                                                                                                                                                                                                                                                                                                                                                                                                                                                                                                                                                                                                                                                                                                                                                                                                                                                                                                                |        |      |       |  |        |      |             |            |        |      |       |        |      |       |
| $AGE_{17,29,40,49,40} = 40,49 = 70,10 = 10,49 = 10,49 = 10,49 = 10,40 = 10,40 = 10,40 = 10,40 = 10,40 = 10,40 = 10,40 = 10,40 = 10,40 = 10,40 = 10,40 = 10,40 = 10,40 = 10,40 = 10,40 = 10,40 = 10,40 = 10,40 = 10,40 = 10,40 = 10,40 = 10,40 = 10,40 = 10,40 = 10,40 = 10,40 = 10,40 = 10,40 = 10,40 = 10,40 = 10,40 = 10,40 = 10,40 = 10,40 = 10,40 = 10,40 = 10,40 = 10,40 = 10,40 = 10,40 = 10,40 = 10,40 = 10,40 = 10,40 = 10,40 = 10,40 = 10,40 = 10,40 = 10,40 = 10,40 = 10,40 = 10,40 = 10,40 = 10,40 = 10,40 = 10,40 = 10,40 = 10,40 = 10,40 = 10,40 = 10,40 = 10,40 = 10,40 = 10,40 = 10,40 = 10,40 = 10,40 = 10,40 = 10,40 = 10,40 = 10,40 = 10,40 = 10,40 = 10,40 = 10,40 = 10,40 = 10,40 = 10,40 = 10,40 = 10,40 = 10,40 = 10,40 = 10,40 = 10,40 = 10,40 = 10,40 = 10,40 = 10,40 = 10,40 = 10,40 = 10,40 = 10,40 = 10,40 = 10,40 = 10,40 = 10,40 = 10,40 = 10,40 = 10,40 = 10,40 = 10,40 = 10,40 = 10,40 = 10,40 = 10,40 = 10,40 = 10,40 = 10,40 = 10,40 = 10,40 = 10,40 = 10,40 = 10,40 = 10,40 = 10,40 = 10,40 = 10,40 = 10,40 = 10,40 = 10,40 = 10,40 = 10,40 = 10,40 = 10,40 = 10,40 = 10,40 = 10,40 = 10,40 = 10,40 = 10,40 = 10,40 = 10,40 = 10,40 = 10,40 = 10,40 = 10,40 = 10,40 = 10,40 = 10,40 = 10,40 = 10,40 = 10,40 = 10,40 = 10,40 = 10,40 = 10,40 = 10,40 = 10,40 = 10,40 = 10,40 = 10,40 = 10,40 = 10,40 = 10,40 = 10,40 = 10,40 = 10,40 = 10,40 = 10,40 = 10,40 = 10,40 = 10,40 = 10,40 = 10,40 = 10,40 = 10,40 = 10,40 = 10,40 = 10,40 = 10,40 = 10,40 = 10,40 = 10,40 = 10,40 = 10,40 = 10,40 = 10,40 = 10,40 = 10,40 = 10,40 = 10,40 = 10,40 = 10,40 = 10,40 = 10,40 = 10,40 = 10,40 = 10,40 = 10,40 = 10,40 = 10,40 = 10,40 = 10,40 = 10,40 = 10,40 = 10,40 = 10,40 = 10,40 = 10,40 = 10,40 = 10,40 = 10,40 = 10,40 = 10,40 = 10,40 = 10,40 = 10,40 = 10,40 = 10,40 = 10,40 = 10,40 = 10,40 = 10,40 = 10,40 = 10,40 = 10,40 = 10,40 = 10,40 = 10,40 = 10,40 = 10,40 = 10,40 = 10,40 = 10,40 = 10,40 = 10,40 = 10,40 = 10,40 = 10,40 = 10,40 = 10,40 = 10,40 = 10,40 = 10,40 = 10,40 = 10,40 = 10,40 = 10,40 = 10,40 = 10,40 = 10,40 = 10,40 = 10,40 = 10,40 = 10,40 = 10,40 = 10,40 = 10,40$ |        |      |       |  |        |      |             | 96         |        |      |       |        |      |       |