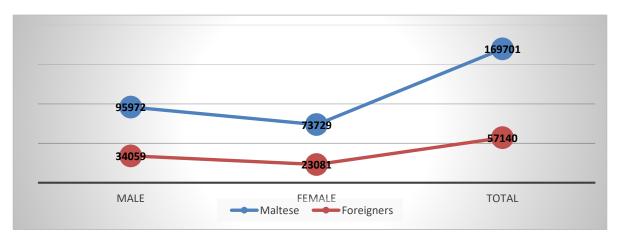

| 2013            | 666   |
| 2016 | 2014     | 662               | 2014               | 662   | 2014            | 662   |
| 2017 | 2015     | 656               | 2015               | 656   | 2015            | 656   |
| 2018 | 2016     | 701               | 2016               | 701   | 2016            | 701   |

#### **Divorced Persons**

|      | Total |
|------|-------|
|      |       |
|      |       |
| 2006 | 560   |
| 2007 | 637   |
| 2008 | 535   |
| 2009 | 527   |
| 2010 | 566   |
| 2011 | 518   |
| 2012 | 554   |
| 2013 | 666   |
| 2014 | 662   |
| 2015 | 656   |
| 2016 | 701   |
| 2017 | 673   |
| 2018 | 629   |

#### **Separated Persons**

### Social Security Contributor Population

Male and Female Contributor Population in 2018



#### Male and Female Foreign Workers in 2018



### Pensioners

|                           | 2004   | 2005   | 2010   | 2015   | 2017   | 2018    |
|---------------------------|--------|--------|--------|--------|--------|---------|
| <b>Retirement Pension</b> | 37,850 | 40,214 | 56,088 | 63,498 | 69,172 | 69,062  |
| Increase on 2004          |        |        |        |        |        | 82.5%   |
| Invalidity Pension        | 8,832  | 8,837  | 6,529  | 4,813  | 4,248  | 3,996   |
| Increase on 2004          |        |        |        |        |        | (121.0) |
| Widow's Pension           | 14,181 | 14,385 | 16,227 | 17,160 | 18,247 | 18,996  |
| Increase on 2004          |        |        |        |        |        | 34.0%   |

### Widows

- Pension belongs to the person who pays the contribution
  - Vested right
    - Widow's