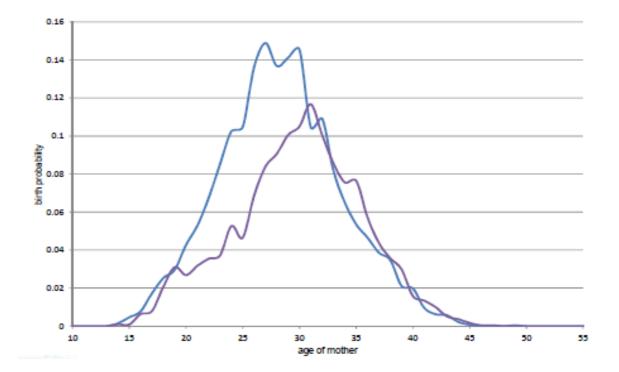

9 | 1.99 | 2.05 | 1.82 | 1.69 | 1.39 | 1.36 | 1.37 | 1.37 | 1.23 | 1.14 |

#### **Live Births**

| Mother's Age | 2000  | 2010  | 2015  | 2016  | 2018  | 2019  |
|--------------|-------|-------|-------|-------|-------|-------|
|              |       |       |       |       |       |       |
| 14-19        | 246   | 254   | 134   | 149   | 134   | 132   |
| 20-24        | 899   | 530   | 494   | 499   | 440   | 412   |
| 25-29        | 1,587 | 1,268 | 1,309 | 1,279 | 1,199 | 1,176 |
| 30-34        | 1,092 | 1,244 | 1,580 | 1,602 | 1,647 | 1,632 |
| 35-39        | 450   | 535   | 684   | 798   | 862   | 837   |
| 40-44        | 113   | 65    | 120   | 140   | 155   | 151   |
| 45+          | 5     | 2     | 4     | 9     | 7     | 9     |

### Demographics

#### Age Specific Fertility Rate



## Demographics

#### **Live Expectancy**

|                    | Male   |      |      |      |      |      |      |
|--------------------|--------|------|------|------|------|------|------|
| Reference Years    | 2012   | 2013 | 2014 | 2015 | 2016 | 2018 | 2019 |
| At 61 Years of Age | 20.8   | 21.6 | 22.0 | 21.9 | 23.0 | 22.4 | 22.8 |
| At 65 Years of Age | 17.6   | 18.4 | 18.7 | 18.8 | 19.7 | 19.2 | 19.4 |
| At 70 Years of Age | 13.8   | 14.6 | 14.8 | 14.9 | 15.8 | 15.3 | 15.6 |
|                    | Female |      |      |      |      |      |      |
|                    | 2012   | 2013 | 2014 | 2015 | 2016 | 2018 | 2019 |
| At 61 Years of Age | 24.4   | 25.0 | 25.2 | 25.2 | 25.7 | 25.8 | 26.1 |
| At 65 Years of Age | 21.0   | 21.5 | 21.7 | 21.6 | 22.1 | 22.3 | 22.5 |
| At 70 Years o