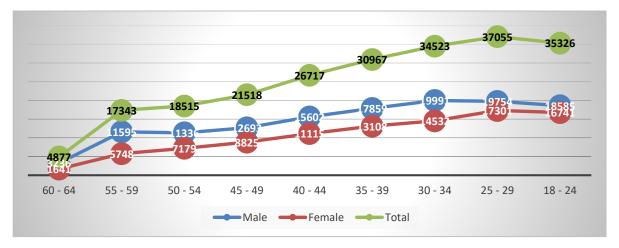

### Social Security Contributor Population

Male and Female Contributor Population in 2018